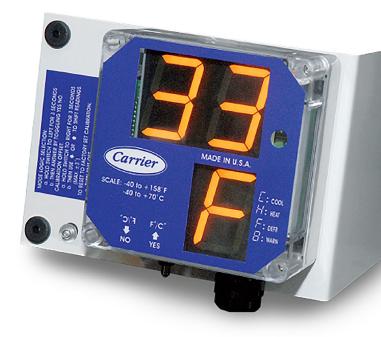

## Dual-View Temperature Display

### Easily Verify Trailer Temperature – On the Road or In the Yard

#### **Features and Benefits**

- · Independent temperature monitoring
  - Display up to 3 temperature zones in °F or °C
  - Automatically alternates between display zones
    "1", "2", and "3" when multiple probes are present
- For Standard and Advance microprocessor only, the secondary display area provides instant viewing of reefer unit status when connected to the reefer's microprocessor
  - Cool (C), Heat (H), Defrost (F), or Warning (8)
- · Driver-friendly design
  - Reverse image option for mirror viewing; quick toggle to forward image view for yard monitoring
  - High visibility amber LED display is easy to read in direct sunlight
  - Auto-dimming in low light situations reduces glare and allows for safer operation
- Compatible with most Carrier Transicold and Thermo King trailer units
- Sealed electronics high-pressure water and weatherproof
- · Quick-connect harnesses simplify installation
  - Installs in < 1 hour</li>
  - Trailer corner mount
- · Two-year limited parts warranty