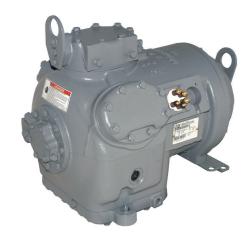

#### For a Solid Bottom Line.

| Part Number    | Description     | Voltage  |
|----------------|-----------------|----------|
| 18-00055-20RM2 | 06DR Compressor | 460V     |
| 18-00055-21RM2 | 2nd Tier Reman  | 230/460V |

#### **Features**

- One coat liquid paint meets 500 hour salt water requirements.
- Older style reversible oil pump.
- · One year warranty against mechanical failure through our Global Network. No warranty against paint failures.